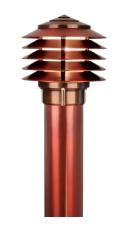

#### BLD750132

The Pyrgos series of LED Bollards is the latest addition to our growing line of innovative and exquisite area light luminaires. Ideal for illuminating large pathways, driveways, and sprawling outdoor spaces.

- Field Serviceable LED module
- •Solid brass and copper construction
- •Ideal for large pathways and driveways

#### CONFIGURATOR:

| FIXTURE DIMENSIONS | W5-5/8" x H32"                     |
|--------------------|------------------------------------|
| LIGHT SOURCE       | Integrated LED                     |
| COLOR TEMPERATURES | 2700K, 3000K                       |
| WATTAGES           | 10W, 15W                           |
| CRI (RA)           | 80 CRI                             |
| VOLTAGE            | 12V                                |
| DELIVERED LUMENS   | 222lm (3000K)                      |
| DIMMABLE           | Yes, Dim to <10% via Transformer   |
| DRIVER             | Yes, 12V Integral Constant Current |
| TRANSFORMER        | No, 12V AC/DC Transformer Required |
| MOUNT              | Yes, Included 1/2" NPS Adapter     |
| GROUND STAKE       | Yes, Included MGS001612            |
| FINISH             | Included Natural                   |
| MATERIAL           | Brass & Copper                     |
| WIRE LENGTH        | 24"                                |
| LOCATION           | Exterior Wet                       |
| CERTIFICATIONS     | UL, IP66, IP67, Dark Sky           |