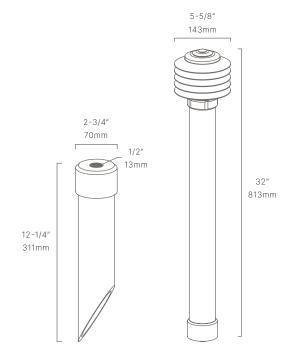

#### CONFIGURATOR:

| FIXTURE DIMENSIONS | W5-5/8" x H32"                     |
|--------------------|------------------------------------|
| LIGHT SOURCE       | Integrated LED                     |
| COLOR TEMPERATURES | 2700K, 3000K                       |
| WATTAGES           | 10W, 15W                           |
| CRI (RA)           | 80 CRI                             |
| VOLTAGE            | 12V                                |
| DELIVERED LUMENS   | 222lm (3000K)                      |
| DIMMABLE           | Yes, Dim to <10% via Transformer   |
| DRIVER             | Yes, 12V Integral Constant Current |
| TRANSFORMER        | No, 12V AC/DC Transformer Required |
| MOUNT              | Yes, Included 1/2" NPS Adapter     |
| GROUND STAKE       | Yes, Included MGS001612            |
| FINISH             | Included Natural                   |
| MATERIAL           | Brass & Copper                     |
| WIRE LENGTH        | 24"                                |
| LOCATION           | Exterior Wet                       |
| CERTIFICATIONS     | UL, IP66, IP67, Dark Sky           |